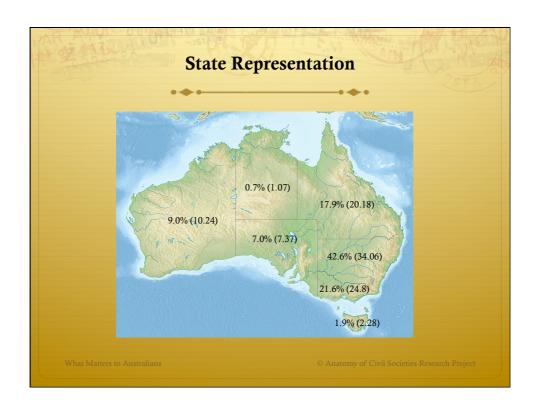

| C1                                                                                                                                                                                                                                                                                                                                                                                                                                                                                                                                                                                                                                                                                                                                                                                                                                                                                                                                                                                                                                                                                                                                                                                                                                                                                                                                                                                                                                                                                                                                                                                                                                                                                                                                                                                                                                                                                                                                                                                                                                                                                                                             |                                                                                                                                                                                                         |                                                                                                                                                                                                           |
|--------------------------------------------------------------------------------------------------------------------------------------------------------------------------------------------------------------------------------------------------------------------------------------------------------------------------------------------------------------------------------------------------------------------------------------------------------------------------------------------------------------------------------------------------------------------------------------------------------------------------------------------------------------------------------------------------------------------------------------------------------------------------------------------------------------------------------------------------------------------------------------------------------------------------------------------------------------------------------------------------------------------------------------------------------------------------------------------------------------------------------------------------------------------------------------------------------------------------------------------------------------------------------------------------------------------------------------------------------------------------------------------------------------------------------------------------------------------------------------------------------------------------------------------------------------------------------------------------------------------------------------------------------------------------------------------------------------------------------------------------------------------------------------------------------------------------------------------------------------------------------------------------------------------------------------------------------------------------------------------------------------------------------------------------------------------------------------------------------------------------------|---------------------------------------------------------------------------------------------------------------------------------------------------------------------------------------------------------|-----------------------------------------------------------------------------------------------------------------------------------------------------------------------------------------------------------|
| Sample:                                                                                                                                                                                                                                                                                                                                                                                                                                                                                                                                                                                                                                                                                                                                                                                                                                                                                                                                                                                                                                                                                                                                                                                                                                                                                                                                                                                                                                                                                                                                                                                                                                                                                                                                                                                                                                                                                                                                                                                                                                                                                                                        | Age (Mean)                                                                                                                                                                                              | 46 Yrs                                                                                                                                                                                                    |
|                                                                                                                                                                                                                                                                                                                                                                                                                                                                                                                                                                                                                                                                                                                                                                                                                                                                                                                                                                                                                                                                                                                                                                                                                                                                                                                                                                                                                                                                                                                                                                                                                                                                                                                                                                                                                                                                                                                                                                                                                                                                                                                                | Income (Household)                                                                                                                                                                                      | \$71,212                                                                                                                                                                                                  |
|                                                                                                                                                                                                                                                                                                                                                                                                                                                                                                                                                                                                                                                                                                                                                                                                                                                                                                                                                                                                                                                                                                                                                                                                                                                                                                                                                                                                                                                                                                                                                                                                                                                                                                                                                                                                                                                                                                                                                                                                                                                                                                                                | Home Mortgage or Owned                                                                                                                                                                                  | 61.74%                                                                                                                                                                                                    |
| The state of the s | Single                                                                                                                                                                                                  | 20.69%                                                                                                                                                                                                    |
| Geographically                                                                                                                                                                                                                                                                                                                                                                                                                                                                                                                                                                                                                                                                                                                                                                                                                                                                                                                                                                                                                                                                                                                                                                                                                                                                                                                                                                                                                                                                                                                                                                                                                                                                                                                                                                                                                                                                                                                                                                                                                                                                                                                 | Married or Widowed                                                                                                                                                                                      | 58.42%                                                                                                                                                                                                    |
|                                                                                                                                                                                                                                                                                                                                                                                                                                                                                                                                                                                                                                                                                                                                                                                                                                                                                                                                                                                                                                                                                                                                                                                                                                                                                                                                                                                                                                                                                                                                                                                                                                                                                                                                                                                                                                                                                                                                                                                                                                                                                                                                | Children (Number)                                                                                                                                                                                       | 1.25                                                                                                                                                                                                      |
|                                                                                                                                                                                                                                                                                                                                                                                                                                                                                                                                                                                                                                                                                                                                                                                                                                                                                                                                                                                                                                                                                                                                                                                                                                                                                                                                                                                                                                                                                                                                                                                                                                                                                                                                                                                                                                                                                                                                                                                                                                                                                                                                | Citizen of Australia                                                                                                                                                                                    | 90.20%                                                                                                                                                                                                    |
|                                                                                                                                                                                                                                                                                                                                                                                                                                                                                                                                                                                                                                                                                                                                                                                                                                                                                                                                                                                                                                                                                                                                                                                                                                                                                                                                                                                                                                                                                                                                                                                                                                                                                                                                                                                                                                                                                                                                                                                                                                                                                                                                | <ul> <li>† 1,751 (2007)</li> <li>† 1,443 (2011)</li> <li>Representative of the voting age population</li> <li>Geographically representative (with a slight over-representation from NSW/ACT)</li> </ul> | * 1,443 (2011)  Representative of the voting age population  Geographically representative (with a slight over-representation from  Home Mortgage or Owned  Single  Married or Widowed  Children (Number) |