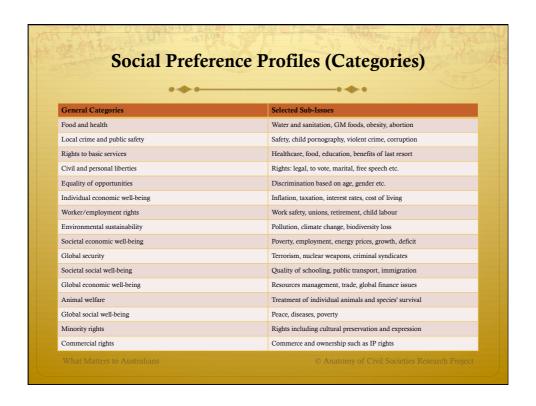

| <ul> <li>† 1,751 (2007)</li> <li>† 1,443 (2011)</li> <li>Representative of the voting age population</li> <li>Geographically representative (with a slight over-representation from NSW/ACT)</li> </ul> | * 1,443 (2011)  Representative of the voting age population  Geographically representative (with a slight over-representation from  Home Mortgage or Owned  Single  Married or Widowed  Children (Number) |





















































## What Do We Conclude (About Australians)

- ♦ Proximity matters
  - Individuals focus more intently on issues that are materially closer to what influences their lives
- \* Attempts at "demographic" characterizations are fraught with problems
  - \* Except potentially at the extremes
- However, looking at more revealing "socio-political" factors reveals insights
  - Religiosity: Individuals with strong religious beliefs reveal different preference patterns
  - Political Orientation: Individuals with extreme political views reveal different preference patterns
- \* When it comes to CSO involvement the traditional stereotypes are unlikely to hold much validity

What Matters to Australians

Anatomy of Civil Societies Research Project

## What Do We Conc