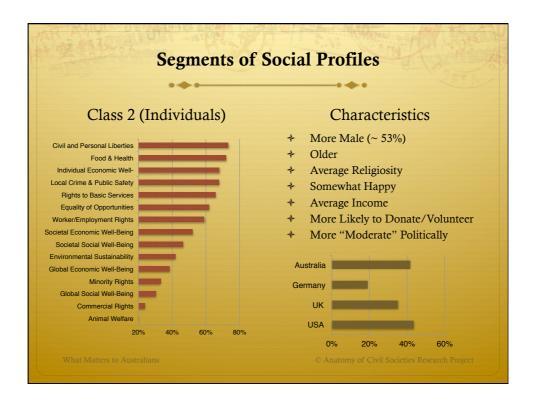

## What Do We Conclude (More Globally)

- ♦ The overall patterns seen in Australia are mirrored elsewhere
- \* Societies are made up of mixtures of individuals
- However, looking at more revealing "socio-political" factors reveals insights
  - Religiosity: Individuals with strong religious beliefs reveal different preference patterns
  - Political Orientation: Individuals with extreme political views reveal different preference patterns