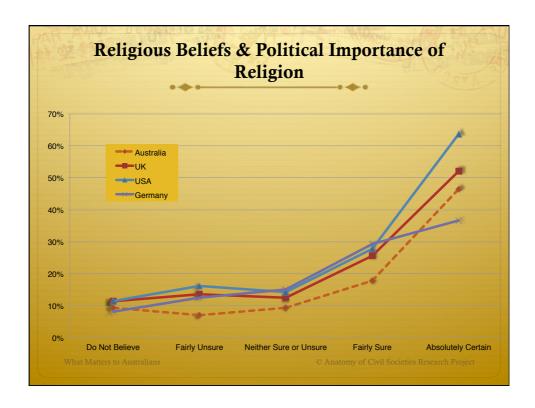

## What Do We Conclude (About Australians)

- ♦ Proximity matters
  - Individuals focus more intently on issues that are materially closer to what influences their lives
- \* Attempts at "demographic" characterizations are fraught with problems
  - \* Except potentially at the extremes
- However, looking at more revealing "socio-political" factors reveals insights
  - Religiosity: Individuals with strong religious beliefs reveal different preference patterns
  - Political Orientation: Individuals with extreme political views reveal different preference patterns
- \* When it comes to CSO involvement the traditional stereotypes are unlikely to hold much validity

## What Do We Conclude (More Globally)

- ♦ The overall patterns seen in Australia are mirrored elsewhere
- \* Societies are made up of mixtures of individuals
- However, looking at more revealing "socio-political" factors reveals insights
  - Religiosity: Individuals with strong religious beliefs reveal different preference patterns
  - Political Orientation: Individuals with extreme political views reveal different preference patterns