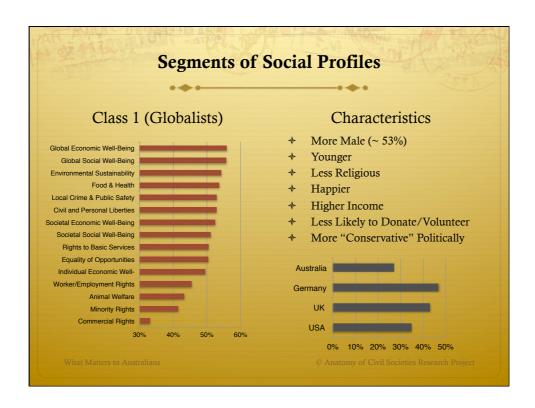

## What Do We Conclude (More Globally)

- ♦ The overall patterns seen in Australia are mirrored elsewhere
- \* Societies are made up of mixtures of individuals
- However, looking at more revealing "socio-political" factors reveals insights
  - Religiosity: Individuals with strong religious beliefs reveal different preference patterns
  - Political Orientation: Individuals with extreme political views reveal different preference patterns