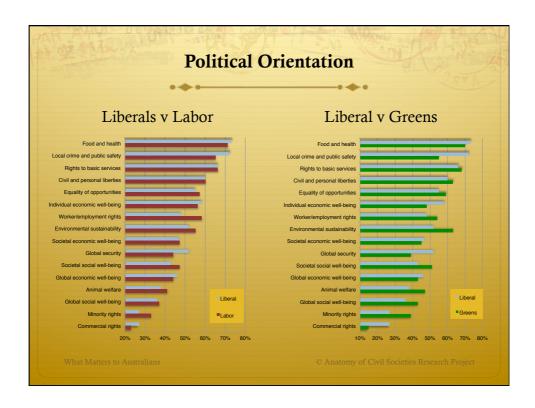

## What Do We Conclude (About Australians)

- ♦ Proximity matters
  - Individuals focus more intently on issues that are materially closer to what influences their lives
- \* Attempts at "demographic" characterizations are fraught with problems
  - \* Except potentially at the extremes
- However, looking at more revealing "socio-political" factors reveals insights
  - Religiosity: Individuals with strong religious beliefs reveal different preference patterns
  - Political Orientation: Individuals with extreme political views reveal different preference patterns
- \* When it comes to CSO involvement the traditional stereotypes are unlikely to hold much validity

## What Do We Conclude (More Globally)

- ♦ The overall patterns seen in Australia are mirrored elsewhere
- \* Societies are made up of mixtures of individuals
- However, looking at more revealing "socio-political" factors reveals insights
  - Religiosity: Individuals with strong religious beliefs reveal different preference patterns
  - Political Orientation: Individuals with extreme political views reveal different preference patterns