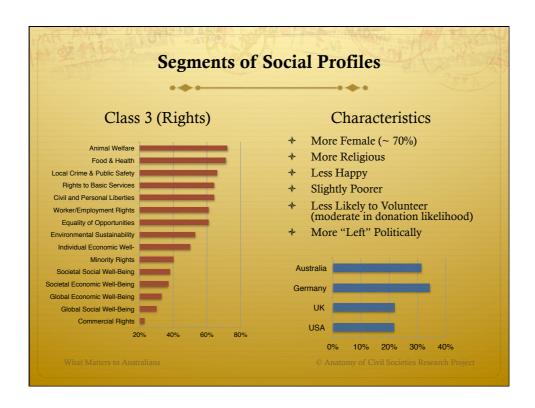

## What Do We Conclude (More Globally)

- ♦ The overall patterns seen in Australia are mirrored elsewhere
- \* Societies are made up of mixtures of individuals
- However, looking at more revealing "socio-political" factors reveals insights
  - Religiosity: Individuals with strong religious beliefs reveal different preference patterns
  - Political Orientation: Individuals with extreme political views reveal different preference patterns