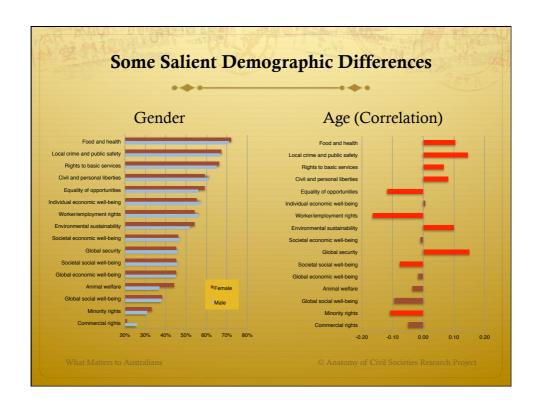

## What Do We Conclude (About Australians)

- ♦ Proximity matters
  - Individuals focus more intently on issues that are materially closer to what influences their lives
- \* Attempts at "demographic" characterizations are fraught with problems
  - \* Except potentially at the extremes
- However, looking at more revealing "socio-political" factors reveals insights
  - Religiosity: Individuals with strong religious beliefs reveal different preference patterns
  - Political Orientation: Individuals with extreme political views reveal different preference patterns
- \* When it comes to CSO involvement the traditional stereotypes are unlikely to hold much validity

What Matters to Australians

© Anatomy of Civil Societies Research Project