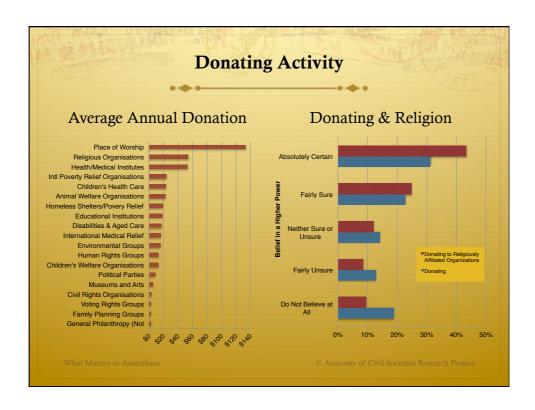

| <ul> <li>† 1,751 (2007)</li> <li>† 1,443 (2011)</li> <li>Representative of the voting age population</li> <li>Geographically representative (with a slight over-representation from NSW/ACT)</li> </ul> | * 1,443 (2011)  Representative of the voting age population  Geographically representative (with a slight over-representation from  Home Mortgage or Owned  Single  Married or Widowed  Children (Number) |





















































## What Do We Conclude (About Australians)

- ♦ Proximity matters
  - Individuals focus more intently on issues that are materially closer to what influences their lives
- \* Attempts at "demographic" characterizations are fraught with problems
  - \* Except potentially at the extremes
- However, looking at more revealing "socio-political" factors reveals insights
  - Religiosity: Individuals with strong religious beliefs reveal different preference patterns
  - Political Orientation: Individuals with extreme political views reveal different preference patterns
- \* When it comes to CSO involvement the traditional stereotypes are unlikely to hold much validity

What Matters to Australians

Anatomy of Civil Societies Research Project

## What Do We