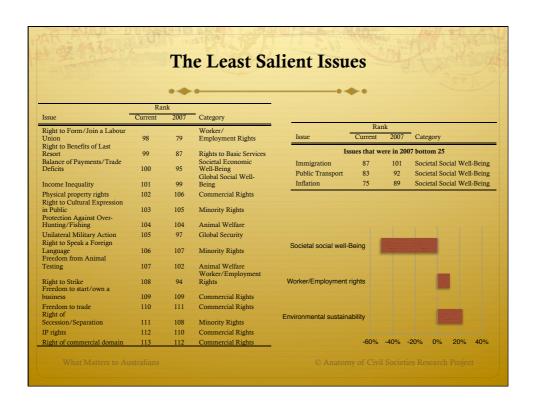

| <ul> <li>† 1,751 (2007)</li> <li>† 1,443 (2011)</li> <li>Representative of the voting age population</li> <li>Geographically representative (with a slight over-representation from NSW/ACT)</li> </ul> | * 1,443 (2011)  Representative of the voting age population  Geographically representative (with a slight over-representation from  Home Mortgage or Owned  Single  Married or Widowed  Children (Number) |





















































## What Do We Conclude (About Australians)

- ♦ Proximity matters
  - Individuals focus more intently on issues that are materially closer to what influences their lives
- \* Attempts at "demographic" characterizations are fraught with problems
  - \* Except potentially at the extremes
- However, looking at more revealing "socio-political" factors reveals insights
  - Religiosity: Individuals with strong religious beliefs reveal different preference patterns
  - Political Orientation: Individuals with extreme political views reveal different preference patterns
- \* When it comes to CSO involvement the traditional stereotypes are unlikely to hold much validity

What Matters to Australians

Anatomy of Civil Societies Research Project

## What Do We Conclude (More Globally)