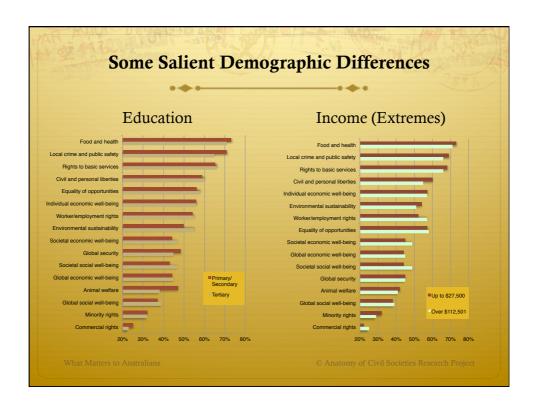

## What Do We Conclude (About Australians)

- ♦ Proximity matters
  - Individuals focus more intently on issues that are materially closer to what influences their lives
- \* Attempts at "demographic" characterizations are fraught with problems
  - \* Except potentially at the extremes
- However, looking at more revealing "socio-political" factors reveals insights
  - Religiosity: Individuals with strong religious beliefs reveal different preference patterns
  - Political Orientation: Individuals with extreme political views reveal different preference patterns
- \* When it comes to CSO involvement the traditional stereotypes are unlikely to hold much validity