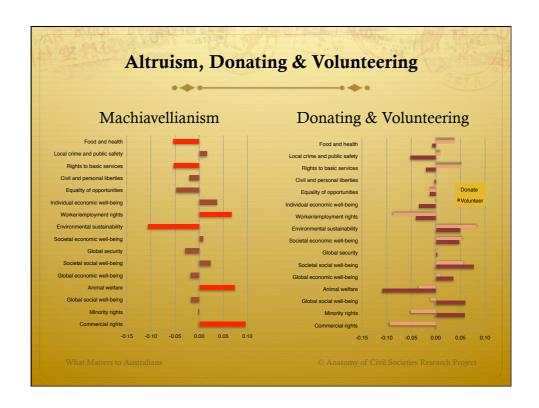

## What Do We Conclude (About Australians)

- ♦ Proximity matters
  - Individuals focus more intently on issues that are materially closer to what influences their lives
- \* Attempts at "demographic" characterizations are fraught with problems
  - \* Except potentially at the extremes
- However, looking at more revealing "socio-political" factors reveals insights
  - Religiosity: Individuals with strong religious beliefs reveal different preference patterns
  - Political Orientation: Individuals with extreme political views reveal different preference patterns
- \* When it comes to CSO involvement the traditional stereotypes are unlikely to hold much validity

## What Do We Conclude (More Globally)

- ♦ The overall patterns seen in Australia are mirrored elsewhere
- \* Societies are made up of mixtures of individuals
- However, looking at more revealing "socio-political" factors reveals insights
  - Religiosity: Individuals with strong religious beliefs reveal different preference patterns
  - Political Orientation: Individuals with extreme political views reveal different preference patterns