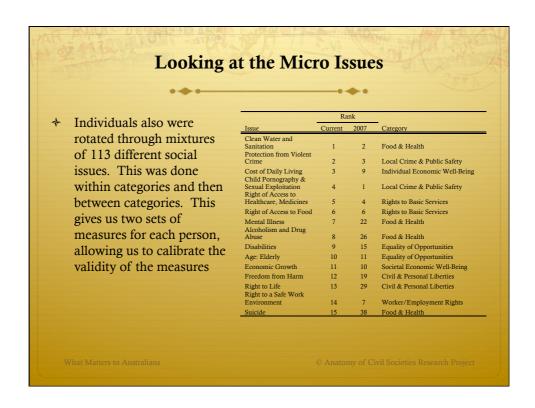

| <ul> <li>† 1,751 (2007)</li> <li>† 1,443 (2011)</li> <li>Representative of the voting age population</li> <li>Geographically representative (with a slight over-representation from NSW/ACT)</li> </ul> | * 1,443 (2011)  Representative of the voting age population  Geographically representative (with a slight over-representation from  Home Mortgage or Owned  Single  Married or Widowed  Children (Number) |





















































## What Do We Conclude (About Australians)

- ♦ Proximity matters
  - Individuals focus more intently on issues that are materially closer to what influences their lives
- \* Attempts at "demographic" characterizations are fraught with problems
  - \* Except potentially at the extremes
- However, looking at more revealing "socio-political" factors reveals insights
  - Religiosity: Individuals with strong religious beliefs reveal different preference patterns
  - Political Orientation: Individuals with extreme political views reveal different preference patterns
- \* When it comes to CSO involvement the traditional stereotypes are unlikely to hold much validity

What Matters to Australians

Anatomy of Civil Societies Research Project

## What Do We Conclude (More Globall