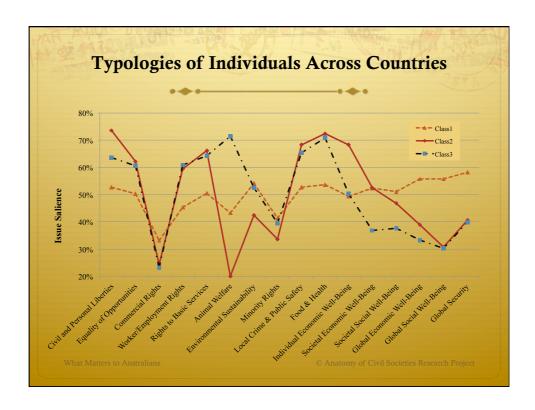

## What Do We Conclude (More Globally)

- ♦ The overall patterns seen in Australia are mirrored elsewhere
- \* Societies are made up of mixtures of individuals
- However, looking at more revealing "socio-political" factors reveals insights
  - Religiosity: Individuals with strong religious beliefs reveal different preference patterns
  - Political Orientation: Individuals with extreme political views reveal different preference patterns