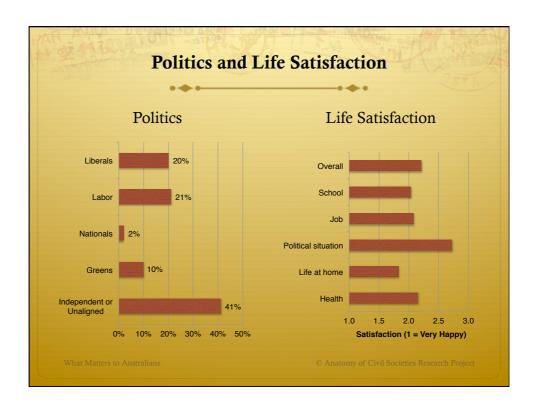

## What Do We Conclude (About Australians)

- ♦ Proximity matters
  - Individuals focus more intently on issues that are materially closer to what influences their lives
- \* Attempts at "demographic" characterizations are fraught with problems
  - \* Except potentially at the extremes
- However, looking at more revealing "socio-political" factors reveals insights
  - Religiosity: Individuals with strong religious beliefs reveal different preference patterns
  - Political Orientation: Individuals with extreme political views reveal different preference patterns
- \* When it comes to CSO involvement the traditional stereotypes are unlikely to hold much validity