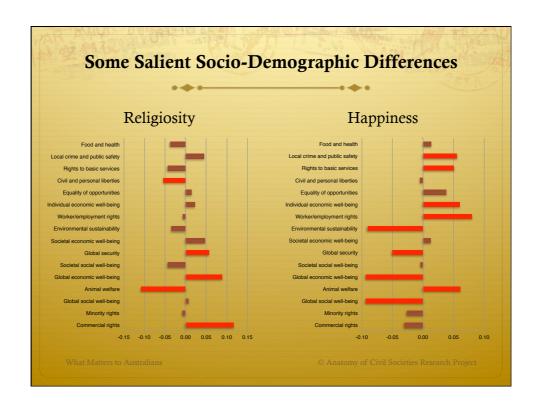

## What Do We Conclude (About Australians)

- ♦ Proximity matters
  - Individuals focus more intently on issues that are materially closer to what influences their lives
- \* Attempts at "demographic" characterizations are fraught with problems
  - \* Except potentially at the extremes
- However, looking at more revealing "socio-political" factors reveals insights
  - Religiosity: Individuals with strong religious beliefs reveal different preference patterns
  - Political Orientation: Individuals with extreme political views reveal different preference patterns
- \* When it comes to CSO involvement the traditional stereotypes are unlikely to hold much validity

## What Do We Conclude (More Globally)

- ♦ The overall patterns seen in Australia are mirrored elsewhere
- \* Societies are made up of mixtures of individuals
- However, looking at more revealing "socio-political" factors reveals insights
  - Religiosity: Individuals with strong religious beliefs reveal different preference patterns
  - Political Orientation: Individuals with extreme political views reveal different preference patterns