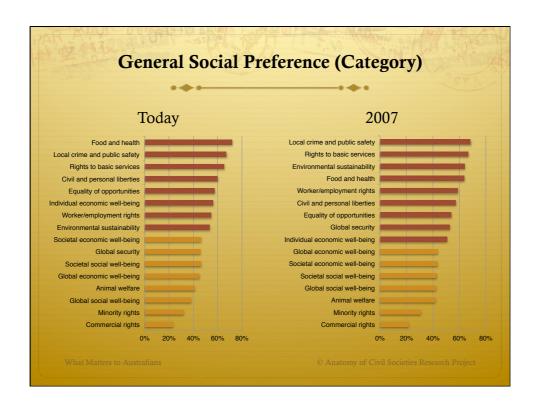

| <ul> <li>† 1,751 (2007)</li> <li>† 1,443 (2011)</li> <li>Representative of the voting age population</li> <li>Geographically representative (with a slight over-representation from NSW/ACT)</li> </ul> | * 1,443 (2011)  Representative of the voting age population  Geographically representative (with a slight over-representation from  Home Mortgage or Owned  Single  Married or Widowed  Children (Number) |





















































## What Do We Conclude (About Australians)

- ♦ Proximity matters
  - Individuals focus more intently on issues that are materially closer to what influences their lives
- \* Attempts at "demographic" characterizations are fraught with problems
  - \* Except potentially at the extremes
- However, looking at more revealing "socio-political" factors reveals insights
  - Religiosity: Individuals with strong religious beliefs reveal different preference patterns
  - Political Orientation: Individuals with extreme political views reveal different preference patterns
- \* When it comes to CSO involvement the traditional stereotypes are unlikely to hold much validity

What Matters to Australians

Anatomy of Civil Societies Research Project

## What Do We Conclu