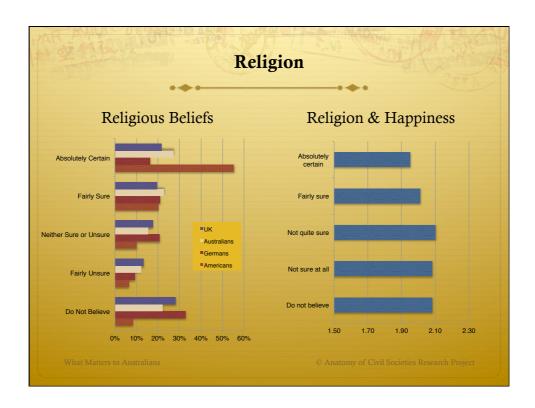

## What Do We Conclude (About Australians)

- ♦ Proximity matters
  - Individuals focus more intently on issues that are materially closer to what influences their lives
- \* Attempts at "demographic" characterizations are fraught with problems
  - \* Except potentially at the extremes
- However, looking at more revealing "socio-political" factors reveals insights
  - Religiosity: Individuals with strong religious beliefs reveal different preference patterns
  - Political Orientation: Individuals with extreme political views reveal different preference patterns
- \* When it comes to CSO involvement the traditional stereotypes are unlikely to hold much validity

## What Do We Conclude (More Globally)

- ♦ The overall patterns seen in Australia are mirrored elsewhere
- \* Societies are made up of mixtures of individuals
- However, looking at more revealing "socio-political" factors reveals insights
  - Religiosity: Individuals with strong religious beliefs reveal different preference patterns
  - Political Orientation: Individuals with extreme political views reveal different preference patterns