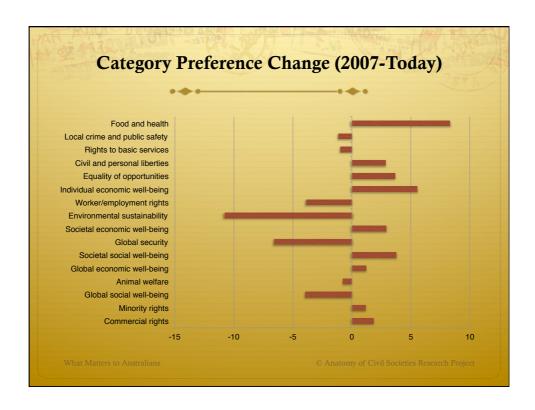

| <ul> <li>† 1,751 (2007)</li> <li>† 1,443 (2011)</li> <li>Representative of the voting age population</li> <li>Geographically representative (with a slight over-representation from NSW/ACT)</li> </ul> | * 1,443 (2011)  Representative of the voting age population  Geographically representative (with a slight over-representation from  Home Mortgage or Owned  Single  Married or Widowed  Children (Number) |





















































## What Do We Conclude (About Australians)

- ♦ Proximity matters
  - Individuals focus more intently on issues that are materially closer to what influences their lives
- \* Attempts at "demographic" characterizations are fraught with problems
  - \* Except potentially at the extremes
- However, looking at more revealing "socio-political" factors reveals insights
  - Religiosity: Individuals with strong religious beliefs reveal different preference patterns
  - Political Orientation: Individuals with extreme political views reveal different preference patterns
- \* When it comes to CSO involvement the traditional stereotypes are unlikely to hold much validity

What Matters to Australians

Anatomy of Civil Societies Research Project

## What Do We Conclude