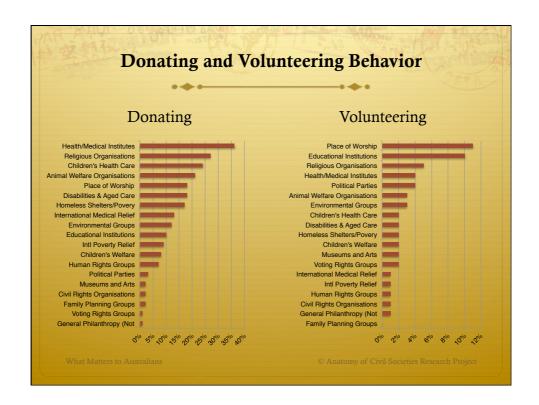

| <ul> <li>† 1,751 (2007)</li> <li>† 1,443 (2011)</li> <li>Representative of the voting age population</li> <li>Geographically representative (with a slight over-representation from NSW/ACT)</li> </ul> | * 1,443 (2011)  Representative of the voting age population  Geographically representative (with a slight over-representation from  Home Mortgage or Owned  Single  Married or Widowed  Children (Number) |





















































## What Do We Conclude (About Australians)

- ♦ Proximity matters
  - Individuals focus more intently on issues that are materially closer to what influences their lives
- \* Attempts at "demographic" characterizations are fraught with problems
  - \* Except potentially at the extremes
- However, looking at more revealing "socio-political" factors reveals insights
  - Religiosity: Individuals with strong religious beliefs reveal different preference patterns
  - Political Orientation: Individuals with extreme political views reveal different preference patterns
- \* When it comes to CSO involvement the traditional stereotypes are unlikely to hold much validity

What Matters to Australians

Anatomy of Civil Societies Research Project

## What Do W