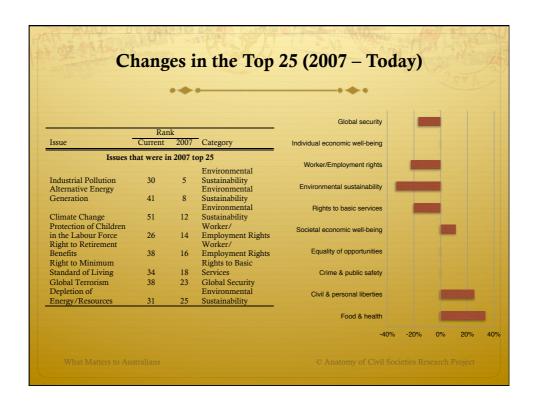

| <ul> <li>† 1,751 (2007)</li> <li>† 1,443 (2011)</li> <li>Representative of the voting age population</li> <li>Geographically representative (with a slight over-representation from NSW/ACT)</li> </ul> | * 1,443 (2011)  Representative of the voting age population  Geographically representative (with a slight over-representation from  Home Mortgage or Owned  Single  Married or Widowed  Children (Number) |





















































## What Do We Conclude (About Australians)

- ♦ Proximity matters
  - Individuals focus more intently on issues that are materially closer to what influences their lives
- \* Attempts at "demographic" characterizations are fraught with problems
  - \* Except potentially at the extremes
- However, looking at more revealing "socio-political" factors reveals insights
  - Religiosity: Individuals with strong religious beliefs reveal different preference patterns
  - Political Orientation: Individuals with extreme political views reveal different preference patterns
- \* When it comes to CSO involvement the traditional stereotypes are unlikely to hold much validity

What Matters to Australians

Anatomy of Civil Societies Research Project

## What Do We Conclude (More Globally)